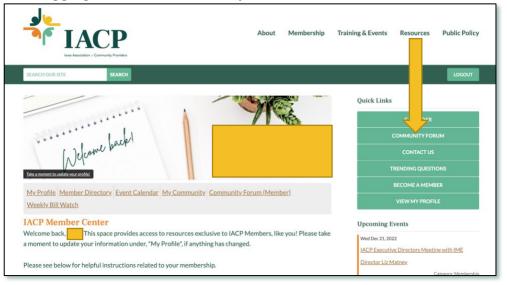

2. After logging in: Go to "Community Forum" under the "Quick Links" menu on the right.

- Home About Membership SEARCH OUR SITE SEARCH **Community Forum** Latest Forum My Pending Board Index Posts Profile Posts Posts General **Forums** Topics Posts Last Post General Topics 53 67 ICF Conversation around provision of services in an 1 0 ICF/ID setting. **Job Postings** Forums Topics Posts Last Post Job Board
- 3. Choose the appropriate forum board by clicking on the topic.